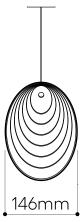

#### LIGHTING DESCRIPTION

| Size            | 146 × 203 × 106 mm                                                              |
|-----------------|---------------------------------------------------------------------------------|
|                 | 5,7 × 8,0 × 4,2 inch                                                            |
| Cable           | transparent 2,5–15 m (max) $/$ 98,4–590,5 inch (max) per specific project       |
| Weight          | +- 1,5 kg / 3,3 lb                                                              |
| Glass           | lead-free crystal in clear, alabaster, smoke and dark pearl                     |
| Mounting        | brushed gold = brushed brass,<br>anthracite = brass and galvanized black nickle |
| Protection      | IP 20                                                                           |
| Nominal voltage | 220-240V / A.C. 50 hz (EU)                                                      |
|                 | 110-120 V / A.C. 60 Hz (USA)                                                    |
| Class           | III. EU / II. USA                                                               |
|                 |                                                                                 |