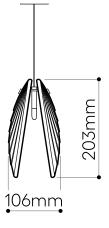

#### LIGHTING DESCRIPTION

| Size            | 146 × 203 × 106 mm                                                              |
|-----------------|---------------------------------------------------------------------------------|
|                 | 5,7 × 8,0 × 4,2 inch                                                            |
| Cable           | transparent 2,5–15 m (max) $/$ 98,4–590,5 inch (max) per specific project       |
| Weight          | +- 1,5 kg / 3,3 lb                                                              |
| Glass           | lead-free crystal in clear, alabaster, smoke and dark pearl                     |
| Mounting        | brushed gold = brushed brass,<br>anthracite = brass and galvanized black nickle |
| Protection      | IP 20                                                                           |
| Nominal voltage | 220-240V / A.C. 50 hz (EU)                                                      |
|                 | 110-120 V / A.C. 60 Hz (USA)                                                    |
| Class           | III. EU / II. USA                                                               |
|                 |                                                                                 |