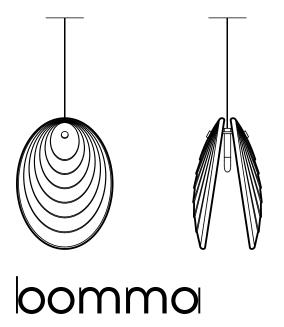

# mussels

Design by Václav Mlynář

## **MUSSELS** pendant without canopy

Design by Václav Mlynář

### Handmade glass attributes

The Mussels Collection is made by our in-house developed, pressed glass technology. Any small bubbles, nonmelts and irregularities in the glass are both proof and a characteristic feature of this unique glassmaking process.

The glass parts of Mussels are handpainted, so the intensity of color may vary slightly.